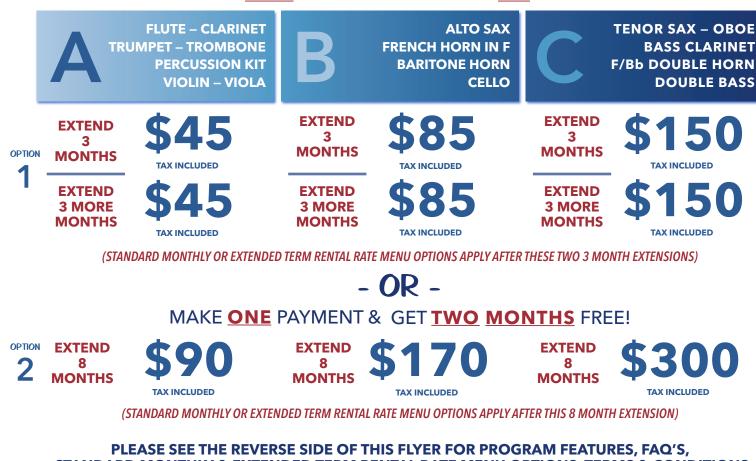

## AFTER FOUR MONTHS WE INVITE YOU TO CONTINUE RENTING \*WITH TWO CONVENIENT WAYS TO EXTEND YOUR RENTAL\*

TAX INCLUDED

MONTHS

TAX INCLUDED

**MONTHS** 

**MONTHS** 

TAX INCLUDED

(YOUR RENTAL CONTINUES AUTOMATICALLY ACCORDING TO ONE OF THE TWO OPTIONS BELOW UNLESS YOU CHOOSE TO RETURN AFTER FOUR MONTHS)

MAKE **TWO** PAYMENTS & EXTEND **SIX** MONTHS

STANDARD MONTHLY & EXTENDED TERM RENTAL RATE MENU OPTIONS, TERMS & CONDITIONS

1755 Boston Road Springfield, MA 01129 (413) 543-1002 www.falcettimusic.com

1 CREDIT CARD REQUIRED FOR RENTAL; CREDIT CARD CHARGES FOR "EXTENDED TERM" WILL BEGIN AUTOMATICALLY AFTER THE INITIAL PAYMENT.

2 THE "INTRODUCTORY TERM" IS 4 MONTHS, WITH OPTIONS TO EXTEND TWO ADDITIONAL 3 MONTH TERMS, OR ONE 8 MONTH TERM.