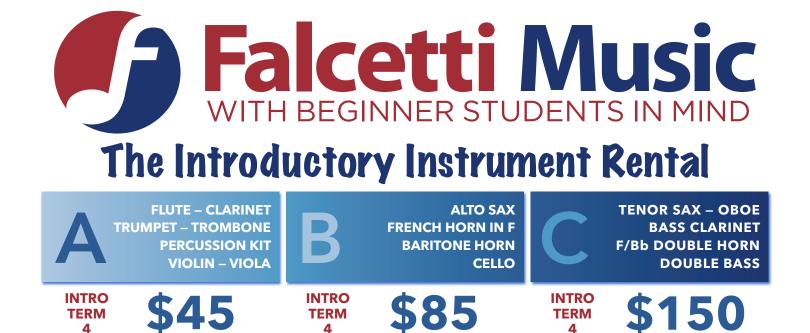

## PROGRAM FEATURES & FAQ'S The "Introductory Term" lasts 4 months! No long term commitment! Conveniently extend your intro term up to 8 months! Return your instrument at any time, just call us! We'll pick it up at your child's school! This is a "Rent To Own" program. 100% of rental fees apply toward an instrument purchase! Instrument Repair & Maintenance Program INCLUDED! Free Exchange to a different rental instrument type at anytime! SAVE TIME! <u>RENT ONLINE</u> @ falcettimusic.com